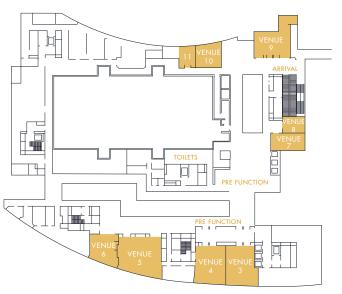

| _       |
| Venue 11        | 33             | _       | 26      | 18        | 8         | 10      | 9                | _       |
| Venue 12        | 63             | _       | 40      | 40        | 14        | 19      | 17               | _       |
| Venue 13        | 67             | _       | 40      | 40        | 14        | 17      | 15               | _       |
| Venue 14        | 38             | _       | 26      | 18        | 8         | 12      | 10               | _       |
| Venue 15        | 53             | _       | 39      | 30        | 10        | 16      | 14               | _       |
| TOTAL           | 3124           | 1632    | 2587    | 1915      | 500       | 683     | 614              | 1411    |







## **FLOORPLANS**

# Level 1



# Level 2



Level 3



Level 4