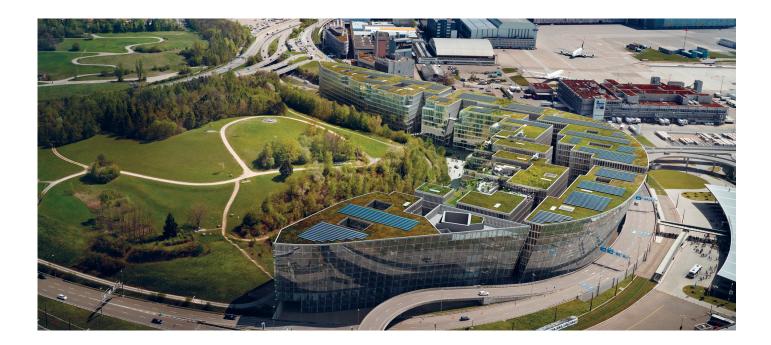

### **LOCATION**

- Situated within The Circle, a new destination at Zurich Airport opening late 2019
- Just steps away from the terminal buildings, this new, architecturally striking complex will buzz with life and services
- Offering the flair of an international trading centre, The Circle will become the focal point for business and lifestyle, represented by brands, medicine, education, culture and entertainment, shops, restaurants, hotels and conventions
- The Circle offers a new premium location with strong links to Zurich and the world

### THE CIRCLE CONVENTION CENTRE

- Located between Hyatt Regency Zurich Airport The Circle and Hyatt Place Zurich Airport/The Circle and accessible from the main square of The Circle
- The Circle Convention Centre will be suitable for congresses, events and meetings, plus gala dinners, fairs and product launches
- Ideal for both international groups seeking suitable, well-connected European locations and to companies from Switzerland and the region planning events for domestic and foreign guests
- Managed by Hyatt Regency Zurich Airport The Circle