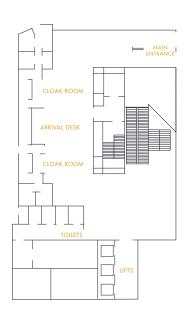

| 18      | 15               | _       |
| Venue 11        | 33             | _       | 26      | 18        | 8         | 10      | 9                | _       |
| Venue 12        | 63             | _       | 40      | 40        | 14        | 19      | 17               | _       |
| Venue 13        | 67             | _       | 40      | 40        | 14        | 17      | 15               | _       |
| Venue 14        | 38             | _       | 26      | 18        | 8         | 12      | 10               | _       |
| Venue 15        | 53             | _       | 39      | 30        | 10        | 16      | 14               | _       |
| TOTAL           | 3124           | 1632    | 2587    | 1915      | 500       | 683     | 614              | 1411    |







## **FLOORPLANS**

# Level 1



# Level 2



Level 3



Level 4