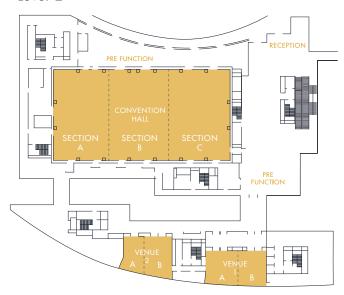

15               | _       |
| Venue 11        | 33             | _       | 26      | 18        | 8         | 10      | 9                | _       |
| Venue 12        | 63             | _       | 40      | 40        | 14        | 19      | 17               | _       |
| Venue 13        | 67             | _       | 40      | 40        | 14        | 17      | 15               | _       |
| Venue 14        | 38             | _       | 26      | 18        | 8         | 12      | 10               | _       |
| Venue 15        | 53             | _       | 39      | 30        | 10        | 16      | 14               | _       |
| TOTAL           | 3124           | 1632    | 2587    | 1915      | 500       | 683     | 614              | 1411    |







## **FLOORPLANS**

# Level 1



# Level 2



Level 3



Level 4