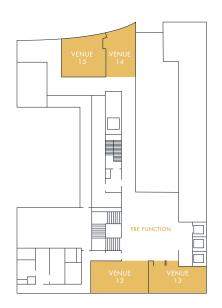

# **CAPACITY CHART**

| Venue           | m <sup>2</sup> | Banquet | Theatre | Classroom | Boardroom | U-Shape | Hollow<br>Square | Cabaret |
|-----------------|----------------|---------|---------|-----------|-----------|---------|------------------|---------|
|                 |                |         |         |           |           |         |                  |         |
| Convention Hall | 1589           | 1242    | 1512    | 972       | _         | _       | _                | _       |
| Section A       | 527            | 360     | 459     | 294       | 46        | 84      | 78               | 251     |
| Section B       | 498            | 360     | 510     | 336       | 46        | 90      | 85               | 271     |
| Section C       | 564            | 360     | 493     | 336       | 46        | 91      | 85               | 272     |
| Venue 1         | 272            | 252     | 265     | 195       | 60        | 63      | 57               | 181     |
| Section A       | 137            | 120     | 134     | 90        | 44        | 32      | 29               | 91      |
| Section B       | 135            | 120     | 131     | 90        | 44        | 31      | 28               | 90      |
| Venue 2         | 189            | 168     | 184     | 132       | 48        | 47      | 44               | 126     |
| Section A       | 72             | 60      | 70      | 36        | 40        | 18      | 17               | 48      |
| Section B       | 117            | 96      | 114     | 84        | 32        | 29      | 27               | 78      |
| Venue 3         | 148            | _       | 143     | 96        | 44        | 45      | 39               | 99      |
| Venue 4         | 152            | _       | 148     | 96        | 44        | 46      | 40               | 101     |
| Venue 5         | 165            | _       | 166     | 120       | 44        | 47      | 38               | 110     |
| Venue 6         | 81             | _       | 79      | 48        | 12        | 23      | 20               | _       |
| Venue 7         | 56             | _       | 40      | 30        | 14        | 17      | 15               | _       |
| Venue 8         | 51             | _       | 35      | 35        | 14        | 15      | 13               | _       |
| Venue 9         | 109            | _       | 63      | 54        | 18        | 23      | 20               | _       |
| Venue 10        | 58             | _       | 39      | 27        | 10        | 18      | 15               | _       |
| Venue 11        | 33             | _       | 26      | 18        | 8         | 10      | 9                | _       |
| Venue 12        | 63             | _       | 40      | 40        | 14        | 19      | 17               | _       |
| Venue 13        | 67             | _       | 40      | 40        | 14        | 17      | 15               | _       |
| Venue 14        | 38             | _       | 26      | 18        | 8         | 12      | 10               | _       |
| Venue 15        | 53             | _       | 39      | 30        | 10        | 16      | 14               | _       |
| TOTAL           | 3124           | 1632    | 2587    | 1915      | 500       | 683     | 614              | 1411    |

## **FLOORPLANS**

# Level 1